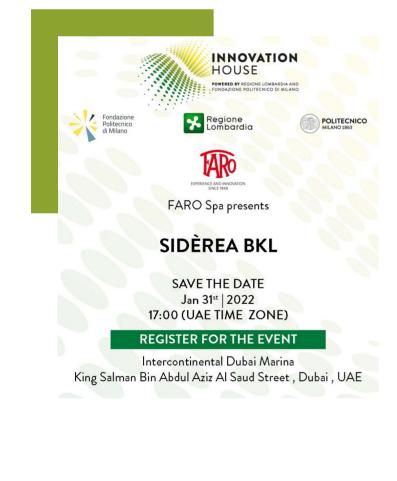

#### SIDÈREA BKL 31/1 H. 17:00 (UAE TIME ZONE) Always on the lookout for the perfect light for the best dental and professional surgery

**FARO SPA PRESENTS** 

lighting, FARO presents a new goal and benchmark in the room LED light field: SIDÈREA BKL. The first FARO ceiling light, entirely Made in Italy, that is able to reproduce both the same

quality of natural sun light and disinfect the surfaces \*. Designed for surface disinfection and to prevent and reduce the risk of crosscontamination by viruses and bacteria in

Register to the online event use the following promotional code: FARO in the ticket purchasing process. **READ MORE >** 